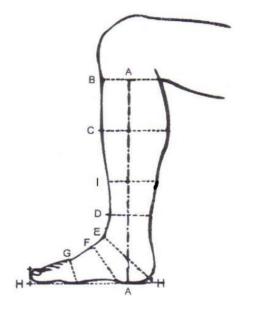

## MEASURING INSTRUCTIONS FOR "DE NIRO" RIDING BOOTS

before completing the form. Measurements, in centimetres, must be taken whilst wearing jodhpurs or breeches and socks, no shoes, and must be centimetres, must be

A. Back height, from the crease at the back of the knee straight down to the ground.

Enter the actual measurement and then add 1,5-2 centimetre to allow for the shaft to drop in usage. B. Circumference of the leg just under the knee.

- C. Circumference of the leg at the widest part of the calf.
- I. Circumference of the leg at 20 cms up from the ground.
- D. Circumference of the leg at 15 cms up from the ground.

- E. Circumference at the position marked.F. Circumference at the position marked.H. Measure at the position marked, lenght of the foot.
- G. Circumference at the position marked.

Please take care when measuring, and to help us provide you with boots which fit perfectly, we would ask you to read the following instructions carefully taken whilst wearing jodhpurs or breeches and socks, no shoes, and must be taken whilst seated. You may find it easier if someone else does the measuring.